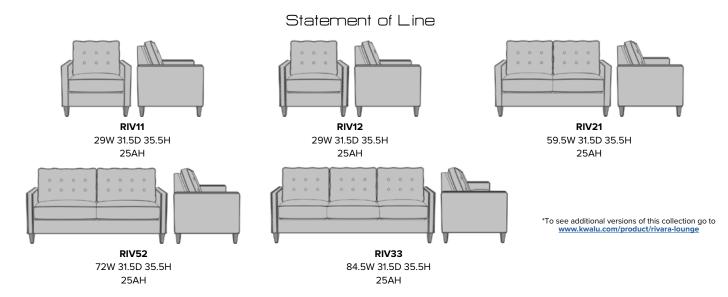

Model: RIV13 29W 31.5D 35.5H 22SW 20SD 20SH 25AH

Optional Nail Head

Optional nail head trim available on arms only.

Removable Seat Deck

Removable seat deck prevents buildup of debris and provides for easy maintenance.

**Number of Seats** 

Choose from 3 seat styles – lounge chair, love seat, and sofa.