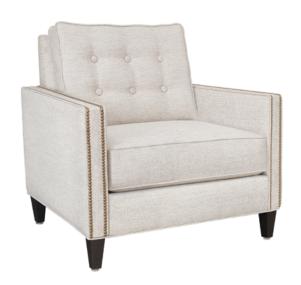

## Lounge

Kwalu's Rivara Lounge collection is a clever update on a classic mid-century modern design. Fully upholstered, square backs and tapered legs are standard. Elegant piping is also a standard design feature found on the base, arms and cushions in the collection. The lounge chair, love seat, sofa and the oversized optional wider love seat have back cushions, which feature tufted button detailing. Decorative nail head trim on the arms of the Rivara collection is optional.

Model: RIV13 29W 31.5D 35.5H 22SW 20SD 20SH 25AH

Optional Nail Head

Optional nail head trim available on arms only.

Removable Seat Deck

Removable seat deck prevents buildup of debris and provides for easy maintenance.

**Number of Seats** 

Choose from 3 seat styles – lounge chair, love seat, and sofa.