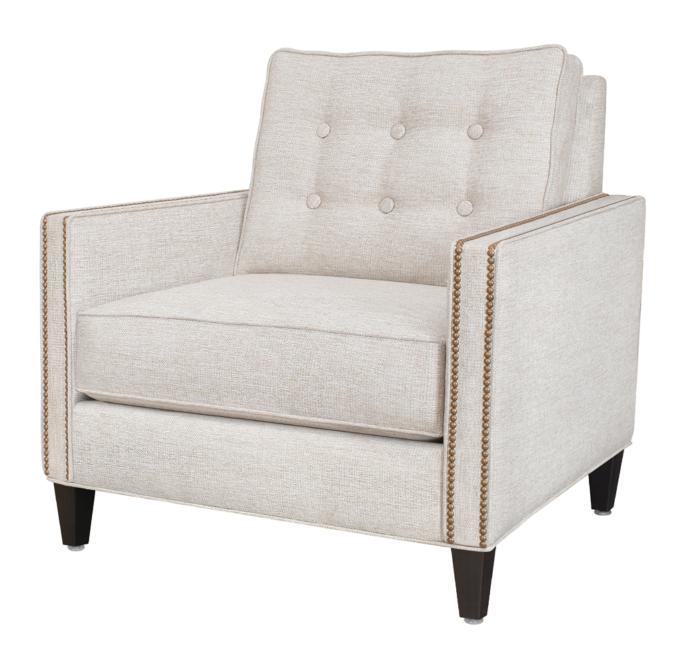

## Lounge

Kwalu's Rivara Lounge collection is a clever update on a classic mid-century modern design. Fully upholstered, square backs and tapered legs are standard. Elegant piping is also a standard design feature found on the base, arms and cushions in the collection. The lounge chair, love seat, sofa and the oversized optional wider love seat have back cushions, which feature tufted button detailing. Decorative nail head trim on the arms of the Rivara collection is optional.

Model: RIV13 29W 31.5D 35.5H 22SW 20SD 20SH 25AH

Optional Nail Head

Optional nail head trim available on arms only.

Removable Seat Deck

Removable seat deck prevents buildup of debris and provides for easy maintenance.

**Number of Seats** 

Choose from 3 seat styles – lounge chair, love seat, and sofa.